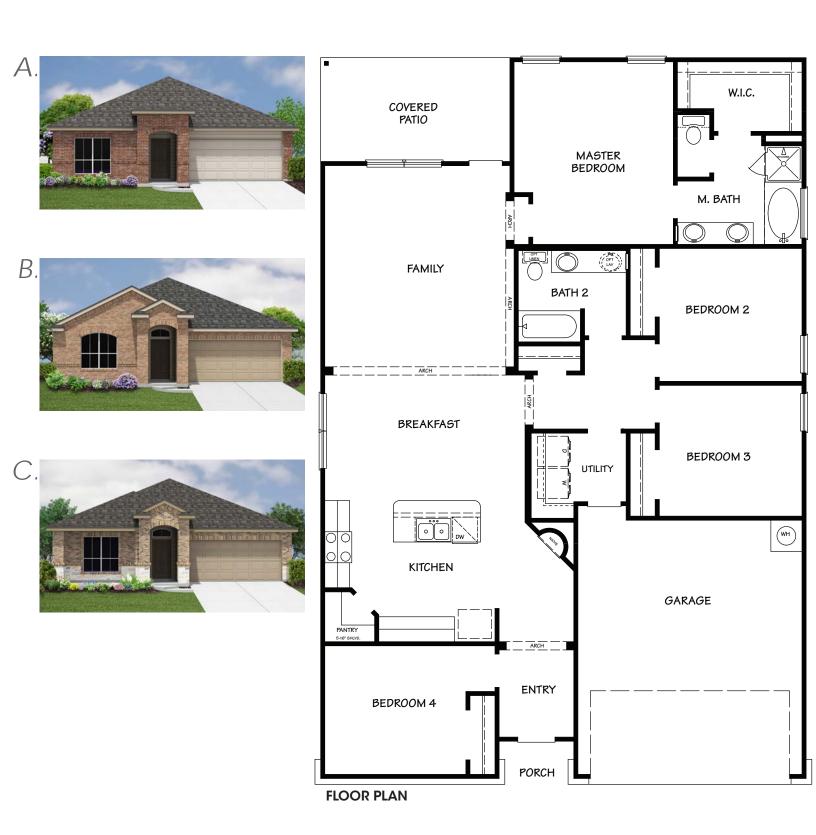

TOTAL 2.232395

6/15/2015 Remuda Ranch Area Info

<sup>\*</sup> Per Hundred \$ Value

SECOND FLOOR

**SECOND FLOOR** 

MASTER BEDROOM

FAMILY

PATIO