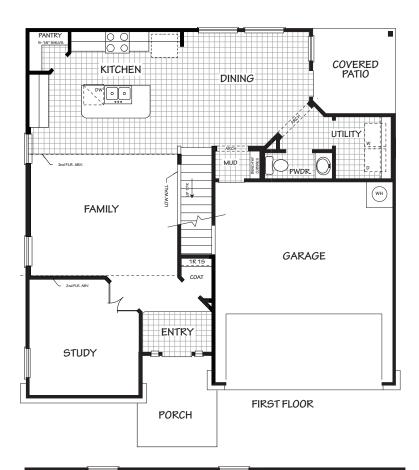

TOTAL 2.232395

6/15/2015 Remuda Ranch Area Info

<sup>\*</sup> Per Hundred \$ Value

SECOND FLOOR

**SECOND FLOOR** 

MASTER BEDROOM

FAMILY

PATIO