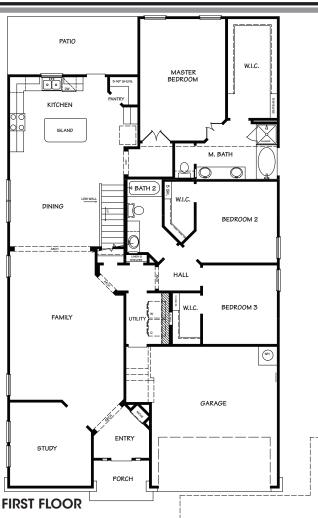

TOTAL 2.232395

6/15/2015 Remuda Ranch Area Info

<sup>\*</sup> Per Hundred \$ Value

SECOND FLOOR

**SECOND FLOOR** 

MASTER BEDROOM

FAMILY

PATIO