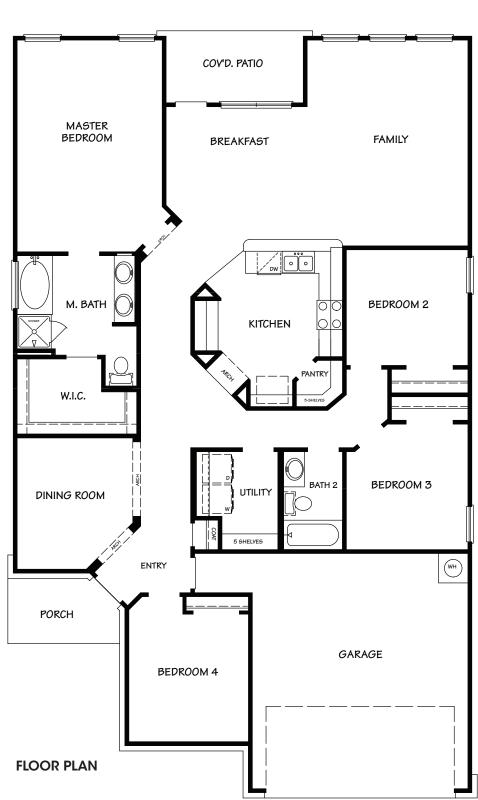

**Shopping & Restaurants**

- Wal-Mart 1604 & Culebra
- Culebra Market 1604 & Culebra
  - Various shopping and grocery
- Bill Miller BBQ Culebra & Westwood Loop
- Bandera Point 1604 & Bandera
  - Various shopping and grocery
- The Shops at La Cantera 1604 & La Cantera Pkwy

#### **Taxing Jurisdiction (2014)**

| raxing sonsaichon ( | <del></del> |
|---------------------|-------------|
| Bexar Co Rd & Flood | 0.030679    |
| SA River Auth       | 0.017500    |
| Alamo Com College   | 0.149150    |
| Univ Health System  | 0.276235    |
| Bexar County        | 0.283821    |
| Northside ISD       | 1.375500    |
| Bexar Co Emerg Dist | 0.099510    |
| #7                  |             |

TOTAL 2.232395

6/15/2015 Remuda Ranch Area Info

<sup>\*</sup> Per Hundred \$ Value













































SECOND FLOOR





































**SECOND FLOOR** 

MASTER BEDROOM









FAMILY

PATIO













# REMUDA RANCH

From 1604: Remuda Ranch is 3 miles outside loop 1604 from Cuelbra/471. Turn right on Galm road travel for about ¼ of a mile and the community is on the left side.

From 1560 and Braun Rd: Turn right on Galm road travel for 3 miles passed the government canyon, Remuda Ranch will be on the Right hand side.

### 13302 Pecos Parke, San Antonio, TX 78253



visit us online at drhorton.com