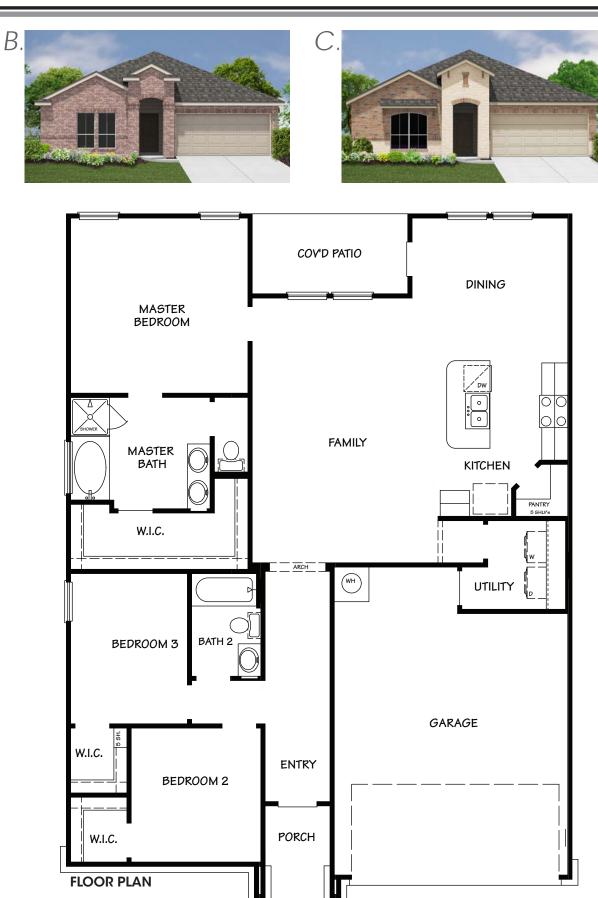

10) 523-1223

#### **Shopping & Restaurants**

- Wal-Mart 1604 & Culebra
- Culebra Market 1604 & Culebra
  - Various shopping and grocery
- Bill Miller BBQ Culebra & Westwood Loop
- Bandera Point 1604 & Bandera
  - Various shopping and grocery
- The Shops at La Cantera 1604 & La Cantera Pkwy

#### **Taxing Jurisdiction (2014)**

| raxing sonsaichon ( | <del></del> |
|---------------------|-------------|
| Bexar Co Rd & Flood | 0.030679    |
| SA River Auth       | 0.017500    |
| Alamo Com College   | 0.149150    |
| Univ Health System  | 0.276235    |
| Bexar County        | 0.283821    |
| Northside ISD       | 1.375500    |
| Bexar Co Emerg Dist | 0.099510    |
| #7                  |             |

TOTAL 2.232395

6/15/2015 Remuda Ranch Area Info

<sup>\*</sup> Per Hundred \$ Value













































SECOND FLOOR





































**SECOND FLOOR** 

MASTER BEDROOM









FAMILY

PATIO













# REMUDA RANCH

From 1604: Remuda Ranch is 3 miles outside loop 1604 from Cuelbra/471. Turn right on Galm road travel for about ¼ of a mile and the community is on the left side.

From 1560 and Braun Rd: Turn right on Galm road travel for 3 miles passed the government canyon, Remuda Ranch will be on the Right hand side.

### 13302 Pecos Parke, San Antonio, TX 78253



visit us online at drhorton.com