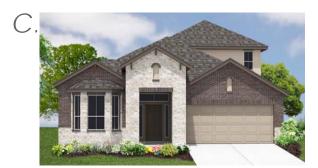

# REMUDA RANCH

# REMUDA RANCH

From 1604: Remuda Ranch is 3 miles outside loop 1604 from Cuelbra/471. Turn right on Galm road travel for about ¼ of a mile and the community is on the left side.

From 1560 and Braun Rd: Turn right on Galm road travel for 3 miles passed the government canyon, Remuda Ranch will be on the Right hand side.