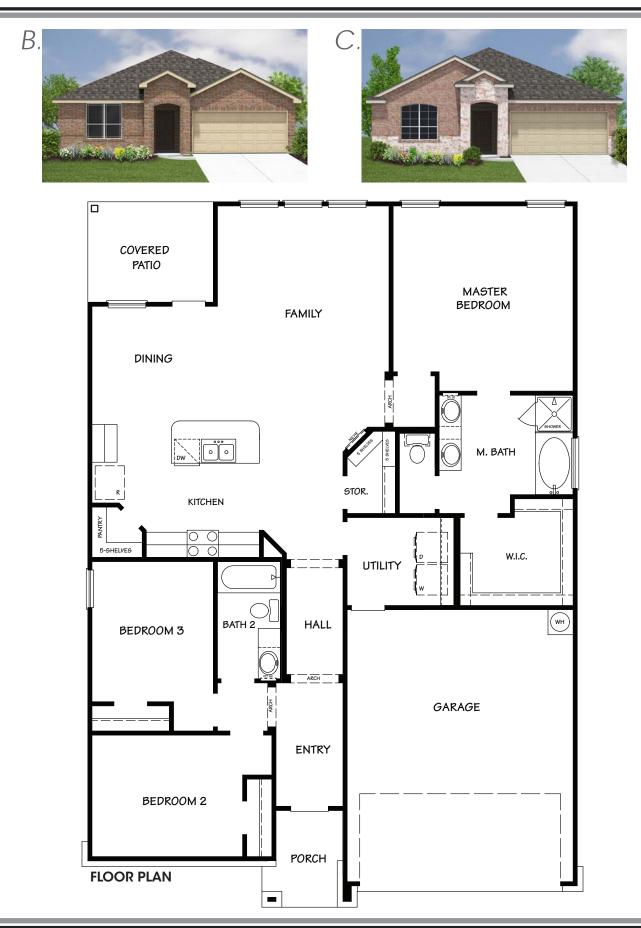

523-1223

#### **Shopping & Restaurants**

- Wal-Mart 1604 & Culebra
- Culebra Market 1604 & Culebra
  - Various shopping and grocery
- Bill Miller BBQ Culebra & Westwood Loop
- Bandera Point 1604 & Bandera
  - Various shopping and grocery
- The Shops at La Cantera 1604 & La Cantera Pkwy

#### **Taxing Jurisdiction (2014)**

| raxing sonsaichon ( | <del></del> |
|---------------------|-------------|
| Bexar Co Rd & Flood | 0.030679    |
| SA River Auth       | 0.017500    |
| Alamo Com College   | 0.149150    |
| Univ Health System  | 0.276235    |
| Bexar County        | 0.283821    |
| Northside ISD       | 1.375500    |
| Bexar Co Emerg Dist | 0.099510    |
| #7                  |             |

TOTAL 2.232395

6/15/2015 Remuda Ranch Area Info

<sup>\*</sup> Per Hundred \$ Value













































SECOND FLOOR





































**SECOND FLOOR** 

MASTER BEDROOM









FAMILY

PATIO













# REMUDA RANCH

From 1604: Remuda Ranch is 3 miles outside loop 1604 from Cuelbra/471. Turn right on Galm road travel for about ¼ of a mile and the community is on the left side.

From 1560 and Braun Rd: Turn right on Galm road travel for 3 miles passed the government canyon, Remuda Ranch will be on the Right hand side.

### 13302 Pecos Parke, San Antonio, TX 78253



visit us online at drhorton.com