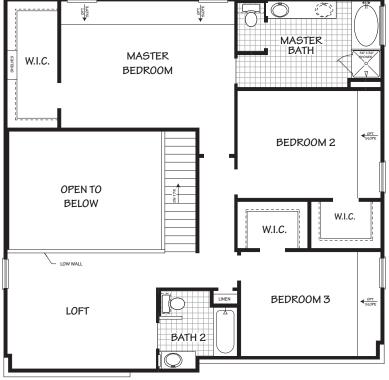

TOTAL 2.232395

6/15/2015 Remuda Ranch Area Info

<sup>\*</sup> Per Hundred \$ Value

SECOND FLOOR

**SECOND FLOOR** 

MASTER BEDROOM

FAMILY

PATIO