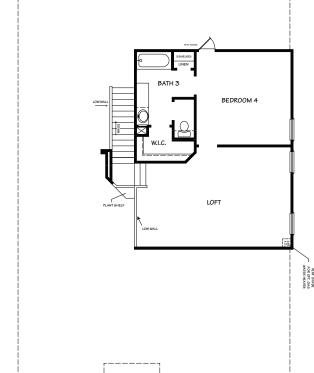

TOTAL 2.232395

6/15/2015 Remuda Ranch Area Info

<sup>\*</sup> Per Hundred \$ Value

SECOND FLOOR

**SECOND FLOOR** 

MASTER BEDROOM

FAMILY

PATIO