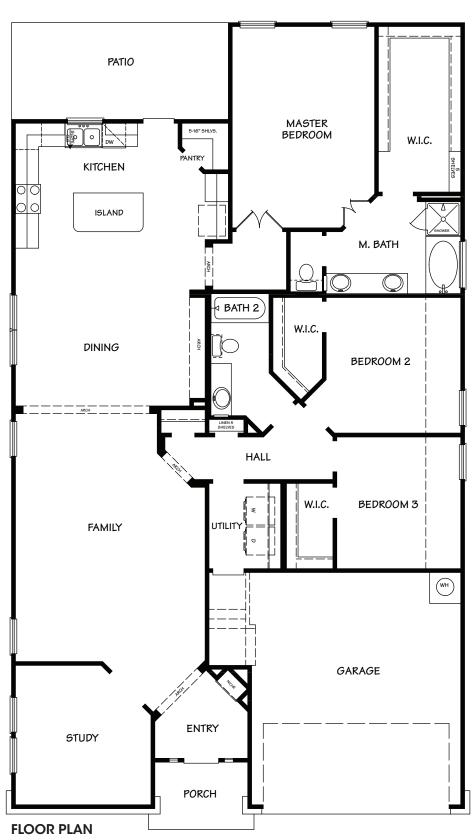

TOTAL 2.232395

6/15/2015 Remuda Ranch Area Info

<sup>\*</sup> Per Hundred \$ Value

SECOND FLOOR

**SECOND FLOOR** 

MASTER BEDROOM

FAMILY

PATIO