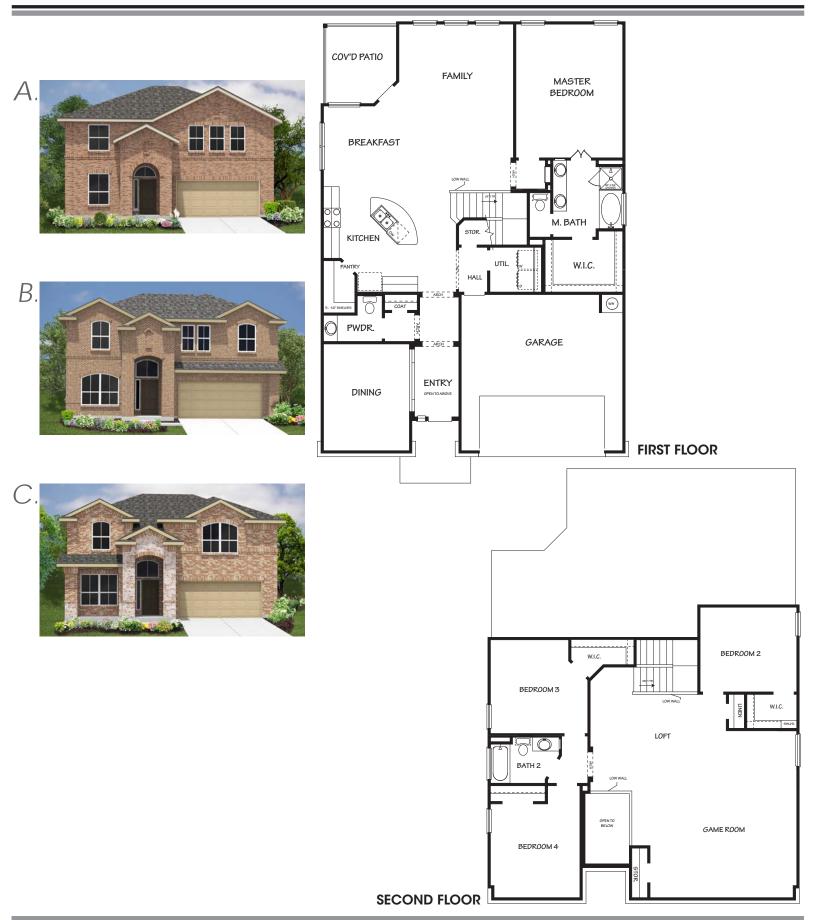

TOTAL 2.232395

6/15/2015 Remuda Ranch Area Info

<sup>\*</sup> Per Hundred \$ Value

SECOND FLOOR

**SECOND FLOOR** 

MASTER BEDROOM

FAMILY

PATIO