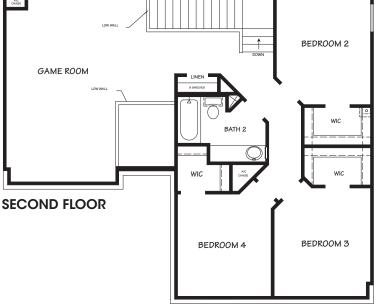

TOTAL 2.232395

6/15/2015 Remuda Ranch Area Info

<sup>\*</sup> Per Hundred \$ Value

SECOND FLOOR

**SECOND FLOOR** 

MASTER BEDROOM

FAMILY

PATIO