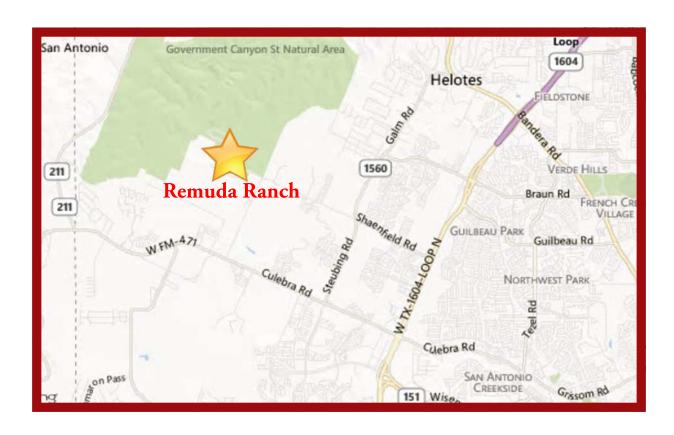

# REMUDA RANCH

From 1604: Remuda Ranch is 3 miles outside loop 1604 from Cuelbra/471. Turn right on Galm road travel for about ¼ of a mile and the community is on the left side.

From 1560 and Braun Rd: Turn right on Galm road travel for 3 miles passed the government canyon, Remuda Ranch will be on the Right hand side.