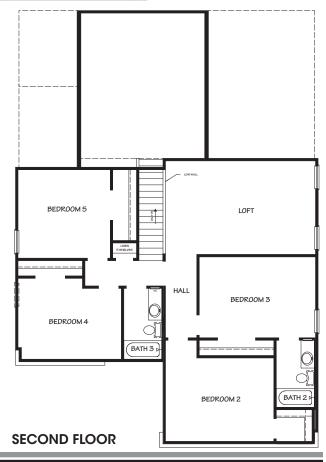

TOTAL 2.232395

6/15/2015 Remuda Ranch Area Info

<sup>\*</sup> Per Hundred \$ Value

SECOND FLOOR

**SECOND FLOOR** 

MASTER BEDROOM

FAMILY

PATIO