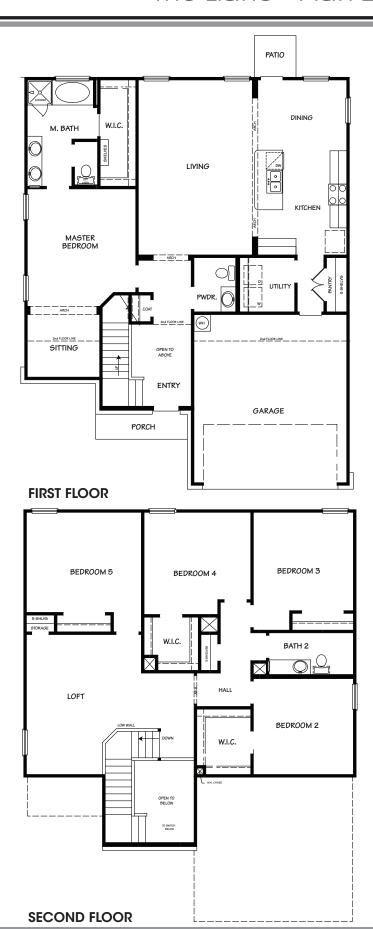

TOTAL 2.232395

6/15/2015 Remuda Ranch Area Info

<sup>\*</sup> Per Hundred \$ Value

SECOND FLOOR

**SECOND FLOOR** 

MASTER BEDROOM

FAMILY

PATIO