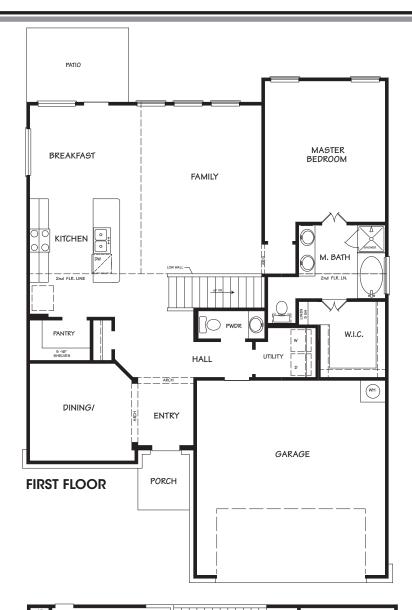

TOTAL 2.232395

6/15/2015 Remuda Ranch Area Info

<sup>\*</sup> Per Hundred \$ Value

SECOND FLOOR

**SECOND FLOOR** 

MASTER BEDROOM

FAMILY

PATIO