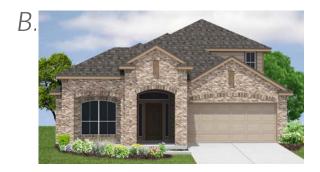

# REMUDA RANCH

# REMUDA RANCH

From 1604: Remuda Ranch is 3 miles outside loop 1604 from Cuelbra/471. Turn right on Galm road travel for about ¼ of a mile and the community is on the left side.

From 1560 and Braun Rd: Turn right on Galm road travel for 3 miles passed the government canyon, Remuda Ranch will be on the Right hand side.